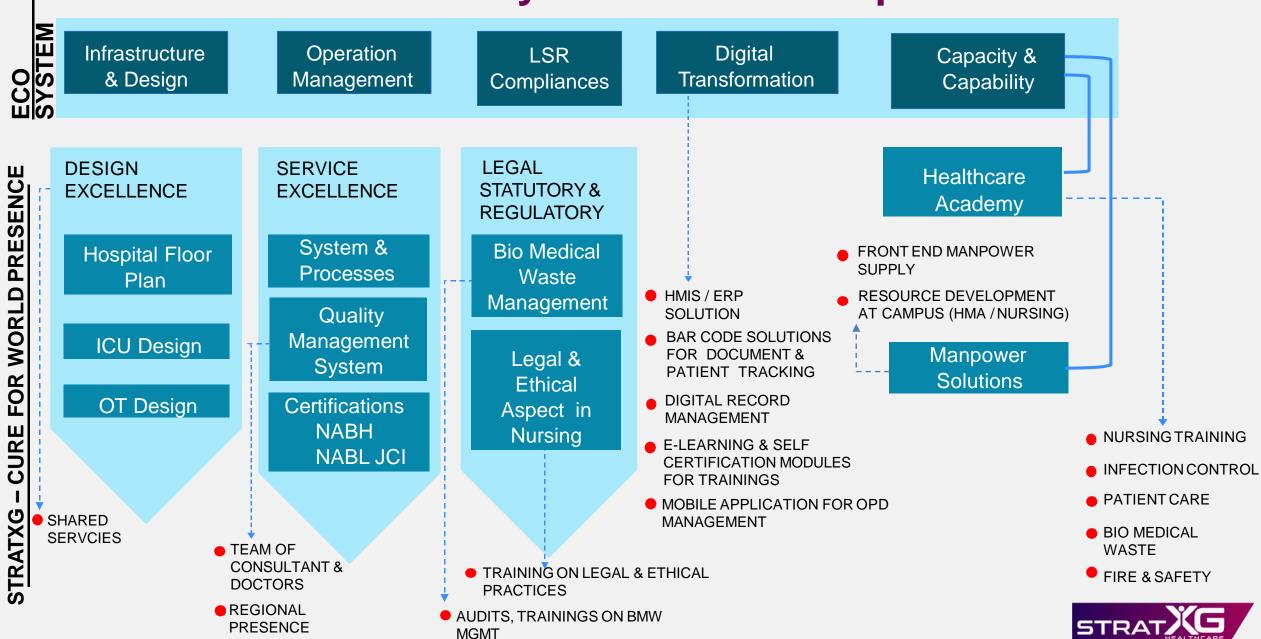

## Healthcare Ecosystem V/S Our Capabilities

NABH
Entry Level
&
Accreditation

Consulting (Certification

&

Maintenance/ Sustenance)

Hospital
Management
Information
System
(Web-based solution)

Hospital Staff
Capability
Development
(Trainings)