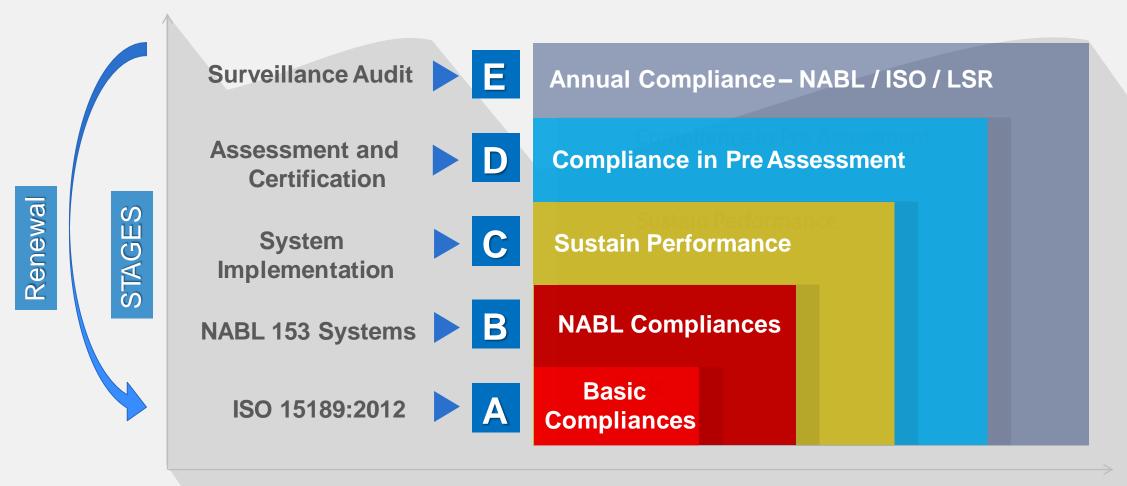

taff
Capability
Development
(Trainings)









#### PATIENT FOCUSED

### **HOSPITAL CENTERED**





Access, Assessment and Continuity of Care (AAC)





Continuos Quality Improvement (CQI)



**Care of Patients (COP)** 



Management of Medication (MOM)



Patient Rights and Education (PRE)



Responsibility of Management (ROM)



Facility Management and Safety (FMS)



Human Resource Management (HRM)



Hospital Infection Control (HIC)



**Information Management System (IMS)** 



# NABH Maintenance/ Sustenance

We ensure Annual Compliance of NABH

| on Each<br>alities     |
|------------------------|
| & Other all edefining  |
| Audit for<br>rogress   |
| Submission<br>ditation |
| odi<br>F &<br>F P      |



# **NABL- Maturity Models**

We support for each stage of Maturity Curve







## **HOSPITAL INFORMATION MANAGEMENT SYSTEM**



### **IPD**

In Patient Records



### REGISTRATION

Unique ID and Digital Records for Patients



Each Day Care Activity

Digital Records





H

### OPD

Our Patient Department Scheduler



# CAPABILITY DEVELOPMENT







SO BIDITIAN

Nosocomial
Infection Control
Bio Medical
Waste
Management



Patient Care





- o QMS
- Lean in Hospital
- Key Care in ICU &OT



- Small & Big Hospitals
- Dialysis Center
- Imaging Center MRI, X-RAY
   Centers
- Nuclear Medicine PET-CT,
   Gamma Camera
- Eye Hospital
- Labs, Clinics & Community
   Healthcare Center
- Education Campus Training & Workshops